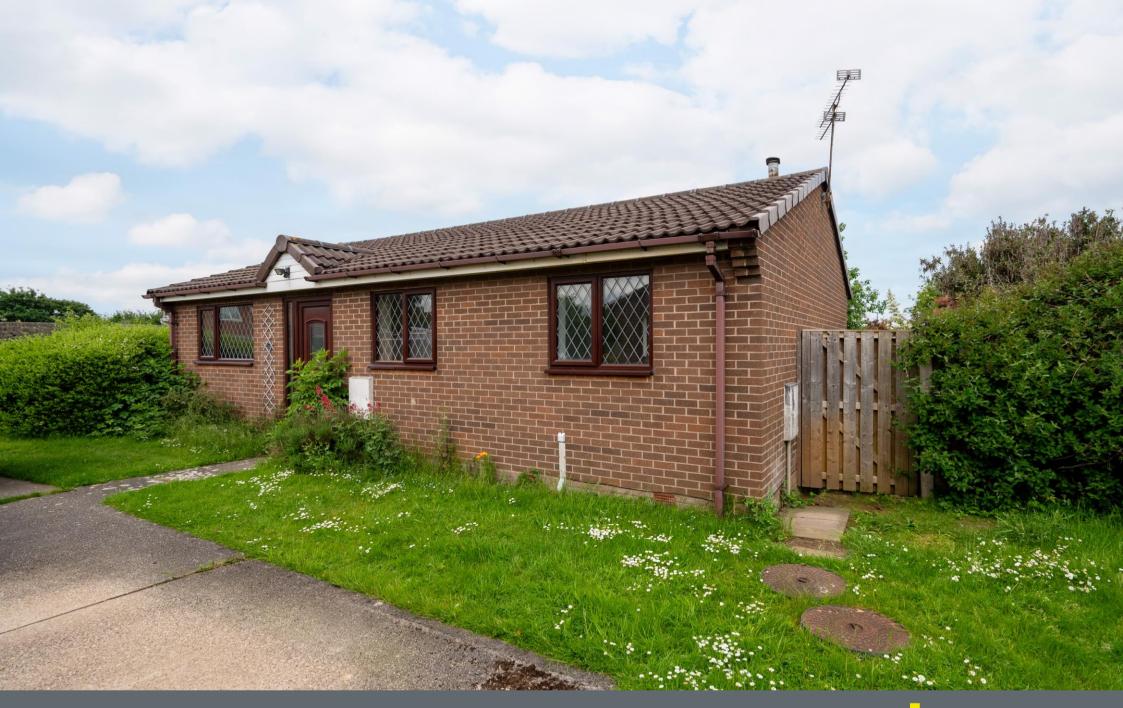

## 255 Hartland Avenue

Sothall • Sheffield • S20 2PZ

Asking Price £150,000

Set back from the road, within established wraparound garden is a 2-bedroom detached bungalow in Sothall, S20. Offering fabulous potential, requires a full scheme of general improvements. Benefits from gas central heating, double glazing, driveway and attractive, private, wraparound garden. Offering a pleasant garden outlook and access through French doors is a spacious open plan living area with feature fireplace. The kitchen is fitted with wooden units, contrasting worktops and tiled splashbacks, including integrated oven and electric hob. There are 2 double bedrooms and bathroom equipped with 3-piece white suite. Externally is an enclosed rear garden bordered by established hedging and driveway, for multiple vehicles. Sothall is extremely popular with buyers of all ages, sought after for its superb local amenities in nearby Beighton Village, local schools and close proximity to Rother Valley Country Park. The area boasts excellent local transport links both by bus and Sheffield Supertram, and is ideally situated for links to both the M1 motorway networks and Sheffield City Centre.

- Detached Bungalow
- 2 Bedrooms
- Spacious Open Plan Livning
- Requires General Improvements
- Gas Central Heating & Double Glazing

- Excellent Transport Links & Local Amenities
- Generous Driveway
- Established Wraparound Garden
- Tenure TBC
- Council Tax Band C, EPC TBC