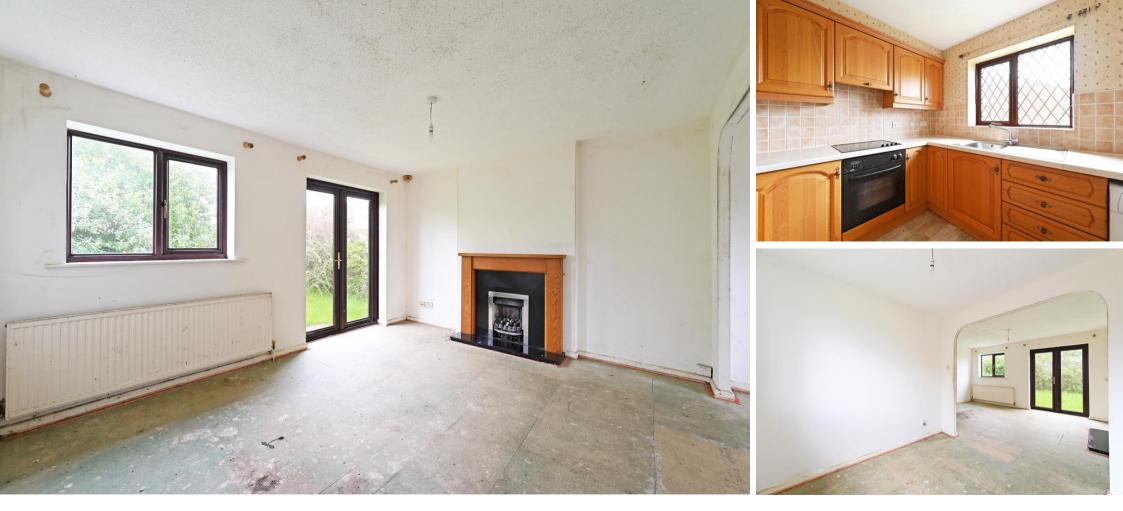

## 255 Hartland Avenue

Sothall • Sheffield • S20 2PZ

Asking Price £150,000

Set back from the road, within established wraparound garden is a 2-bedroom detached bungalow in Sothall, S20. Offering fabulous potential, requires a full scheme of general improvements. Benefits from gas central heating, double glazing, driveway and attractive, private, wraparound garden. Offering a pleasant garden outlook and access through French doors is a spacious open plan living area with feature fireplace. The kitchen is fitted with wooden units, contrasting worktops and tiled splashbacks, including integrated oven and electric hob. There are 2 double bedrooms and bathroom equipped with 3-piece white suite. Externally is an enclosed rear garden bordered by established hedging and driveway, for multiple vehicles. Sothall is extremely popular with buyers of all ages, sought after for its superb local amenities in nearby Beighton Village, local schools and close proximity to Rother Valley Country Park. The area boasts excellent local transport links both by bus and Sheffield Supertram, and is ideally situated for links to both the M1 motorway networks and Sheffield City Centre.