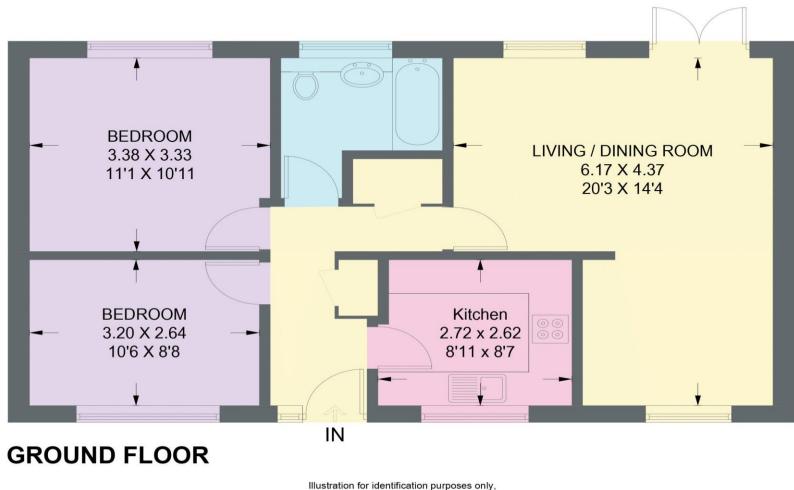

## **255 HARTLAND AVENUE**

APPROXIMATE GROSS INTERNAL AREA = 64.5 SQ M / 694 SQ FT

Illustration for identification purposes only measurements are approximate, not to scale.

IMPORTANT: we would like to inform prospective purchasers that these sales particulars have been prepared as a general guide only. A detailed survey has not been carried out, nor the services, appliances and fittings tested. Room sizes should not be relied upon for furnishing purposes and are approximate. If floor plans are included, they are for guidance only and illustration purposes only and may not be to scale. If there are any important matters likely to affect your decision to buy, please contact us before viewing the property.